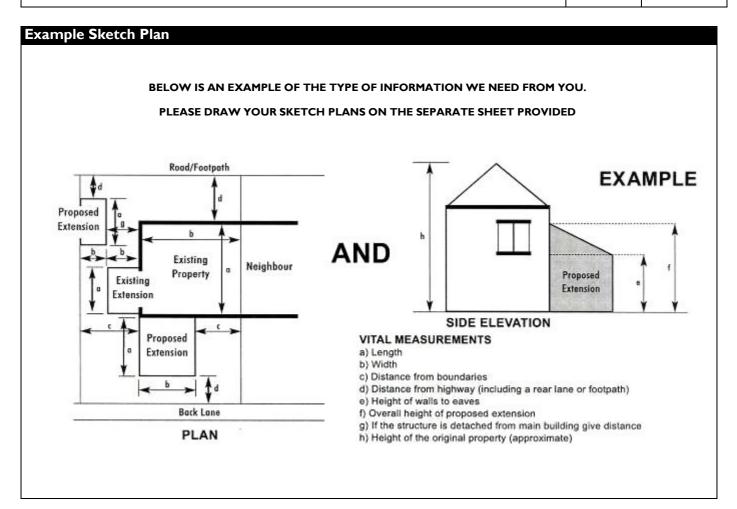

## 7. Sketch Plan

Please provide a sketch of the location of your proposed extension, addition or works in relation to the property and garden areas. Indicate outbuildings and any extensions that have been added to the property since 1948. The distance to any outbuildings from your dwelling, the position of the highway and any footpaths as well as the boundaries of the property. The plan does not need to be 'to scale' provided all distances and measurements are shown. Please use a separate sheet where necessary.