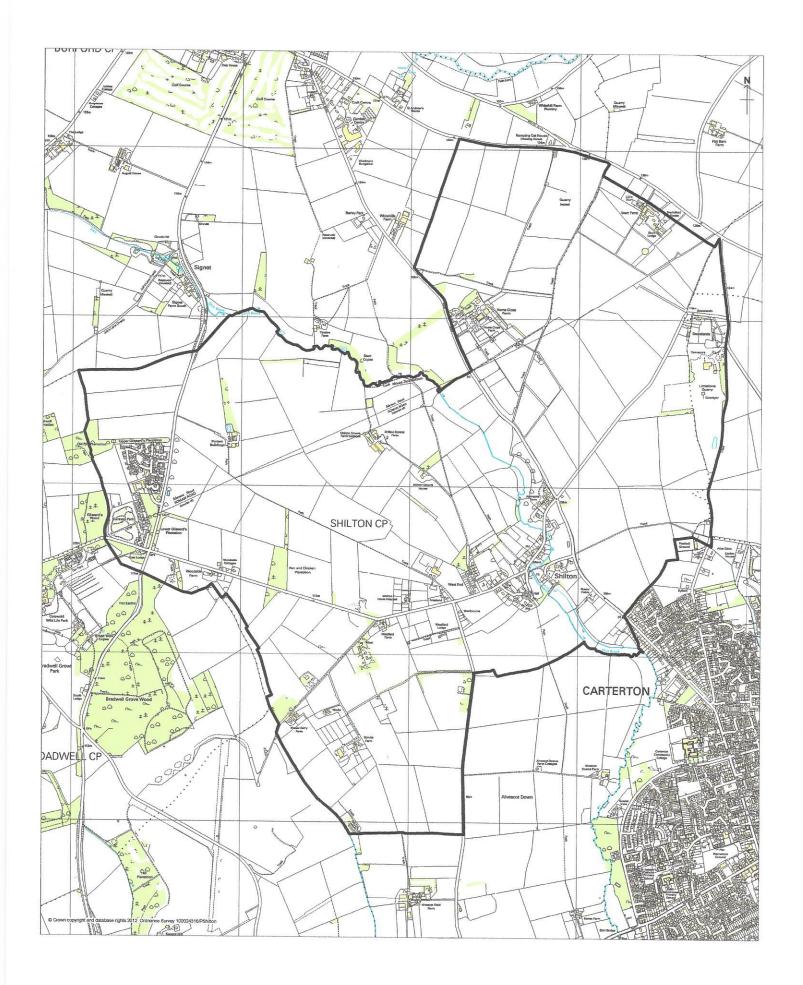

30<sup>th</sup> September 2016.

Dear Sirs.

Re: Shilton Parish Neighbourhood Plan

Further to your email of 24<sup>th</sup> August and our subsequent telephone conversation, I would confirm that the Parish Council wishes to proceed with the preparation of a neighbourhood plan. The Council have agreed that the designated area will be the whole of Shilton Parish which it considers to be an appropriate neighbourhood area. I have attached a map showing the full parish boundary with this letter.